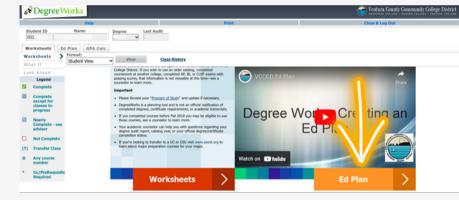

## 1) LOG INTO YOUR **MYVCCCD PORTAL**. ONCE LOGGED IN, SELECT THE "DEGREEWORKS" OPTION ON THE LEFT SIDE OF THE SCREEN UNDER THE "SHORTCUTS" SECTION.

& DegreeWorks

Student ID Name 900.

orksheets Ed Plan GPA Cale

Degree Last Audit

2) ONCE DIRECTED TO THE DEGREEWORKS PAGE, SELECT THE ORANGE "ED PLAN" BUTTON ON THE LOWER RIGHT HAND CORNER OF THE SCREEN.

3) YOUR EDUCATIONAL PLAN IS NOW VIEWABLE. TO MAKE CHANGES, CONSULT WITH AN <u>ACADEMIC COUNSELOR.</u>