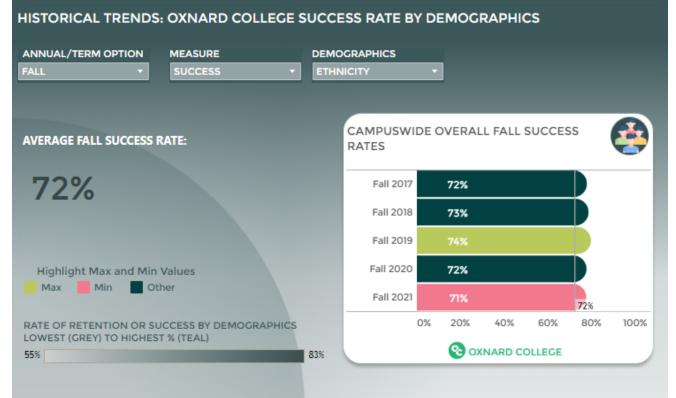

## Course Retention and Success

| CAMPUSWIDE SUCCESS RATES BY ETHNICITY |                           |       |                           |          |                     |                            |            |             |
|---------------------------------------|---------------------------|-------|---------------------------|----------|---------------------|----------------------------|------------|-------------|
|                                       | American<br>Indian/Alaska | Asian | Black or<br>African Ameri | Hispanic | Pacific<br>Islander | Two or More<br>Ethnicities | Unreported | White       |
| Fall 2017                             | 76%                       | 79%   | 65%                       | 70%      | 70%                 | 74%                        | 66%        | <b>79</b> % |
| Fall 2018                             | 76%                       | 80%   | 67%                       | 71%      | 74%                 | 81%                        | 62%        | 79%         |
| Fall 2019                             | 55%                       | 80%   | 69%                       | 72%      | 62%                 | 78%                        | 74%        | 80%         |
| Fall 2020                             | 83%                       | 78%   | 65%                       | 70%      | 76%                 | 74%                        | 78%        | 80%         |
| Fall 2021                             | 80%                       | 76%   | 59%                       | 70%      | 57%                 | 76%                        | 76%        | 82%         |