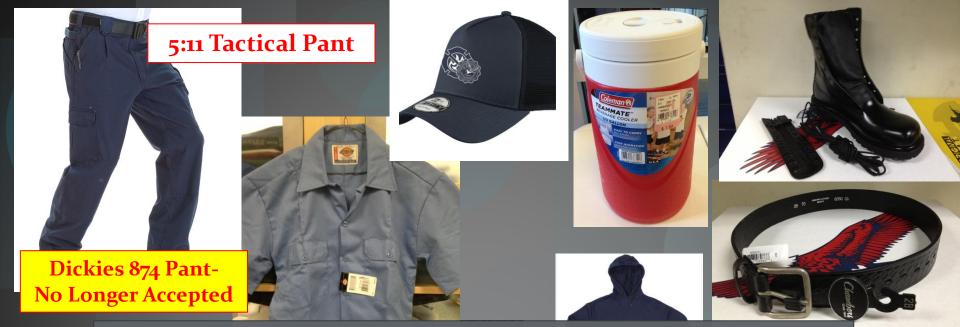

#### Uniforms

- Cover
- Shirt/Jacket
- **T-Shirt**
- Pant/Belt/Boot

## REGIONAL FIRE ACADEMY OCRFA

|          | Academy Uniform/Workout/PPE - NON-NEGOTIABLE - MUST HAVE DAY 1                                      | yes      | no       |
|----------|-----------------------------------------------------------------------------------------------------|----------|----------|
| 1        | Cover                                                                                               |          |          |
| 2        | Shirt/Blouse                                                                                        |          |          |
| 3        | Name tag (worn above right shirt pocket)                                                            |          |          |
| 4        | T-shirt (QTY 4)                                                                                     |          |          |
| 5        | Pant                                                                                                |          |          |
| 6        | Belt                                                                                                |          |          |
| 7        | Boot                                                                                                |          |          |
| 8        | Shorts                                                                                              |          |          |
| 9        | Athletic shoe (conservative color)                                                                  |          |          |
|          | Jacket (optional)                                                                                   |          |          |
|          | Sweatshirt/sweatpant (optional)                                                                     |          | <u> </u> |
| 10       | Personal water container 1/2 gallon - RED                                                           |          | <u> </u> |
| n        | Safety glasses                                                                                      |          | <u> </u> |
| 12       | Utility gloves                                                                                      |          |          |
| 13       | Structural & Wildland Rental Gear                                                                   |          | <u> </u> |
| 14       | Coat/pant/hood                                                                                      |          | -        |
| 15<br>16 | Suspenders/Gloves (2 pair)                                                                          |          | -        |
|          | Structure boot                                                                                      |          | -        |
| 17<br>18 | Brush coat/pant                                                                                     |          | -        |
| ~        | Wildland gloves<br>Academy Required Reading Material from the Oxnard College Bookstore              |          | -        |
| 2        | IFSTA Essentials of Firefighting 7th Edition; ISBN 978-0-87939-657-2                                |          | -        |
|          | IFSTA Essentials of Firefighting 7th Edition - STUDENT WORKBOOK; ISBN 978-0-87939-660-2             |          | -        |
|          | Incident Response Pocket Guide IRPG; PMS 461; NFES 1077 PURPLE                                      |          | -        |
| 22       | L-180 Human Factors in the Wildland Fire Service STUDENT WORKBOOK; NFES 2986; 9/2008                |          | -        |
| 23       |                                                                                                     |          | -        |
| -        | The New Generation Fire Shelter; PMS 411; NFES 2710                                                 |          | $\vdash$ |
|          | S-190 Introduction to Wildland Fire Behavior STUDENT WORKBOOK; NFES 2901; 2006                      |          | -        |
|          | Field Operations Guide FOG ICS 420-1; December 2012 Publication                                     |          | -        |
| 20       | Emergency Response Guidebook ERG 2016                                                               |          | -        |
|          | Firefighter's Handbook on Wildland Firefighting, 4th Edition, William Teie. ISBN: 978-0-87939-676-3 |          | -        |
|          | Classroom/Locker Supplies                                                                           |          | -        |
| 20       | Combination Lock                                                                                    |          | -        |
| ~        | Legal notepads, white, 3-hole punched - QTY 2                                                       |          |          |
| 32       |                                                                                                     |          | $\vdash$ |
|          | Number 2 pencil                                                                                     |          | -        |
| 23       | manna «paisa                                                                                        |          | $\vdash$ |
|          |                                                                                                     |          | $\vdash$ |
|          |                                                                                                     | $\vdash$ | $\vdash$ |
|          |                                                                                                     |          |          |