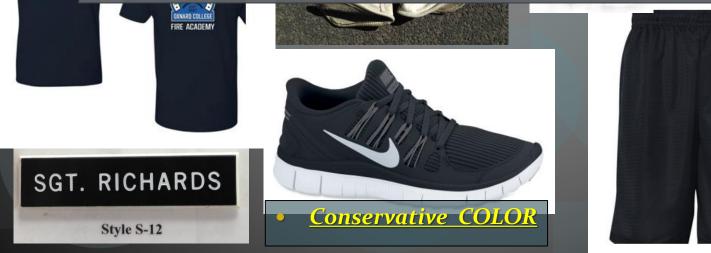

#### PT Gear

- T-shirt
  - Shorts
  - Sweatshirt/Sweatpant
- Athletic shoe –
  <u>CONSERVATIVE COLOR</u>

- Helmet/Hood/Structure
   Shroud
- Structure Glove 2 pair
- Suspenders/Structure Boot
- Structure Coat/Pant
- Brush Coat
- Wildland Glove
- Purchase/Acquire
  - Utility Glove
  - Safety Glasses
  - Wildland Boot (opt)
  - Upgrade Structure Boot (opt)

## REGIONAL FIRE ACADEMY OCRFA

|          | Academy Uniform/Workout/PPE - NON-NEGOTIABLE - MUST HAVE DAY 1                                      | yes      | no       |
|----------|-----------------------------------------------------------------------------------------------------|----------|----------|
| 1        | Cover                                                                                               |          |          |
| 2        | Shirt/Blouse                                                                                        |          |          |
| 3        | Name tag (worn above right shirt pocket)                                                            |          |          |
| 4        | T-shirt (QTY 4)                                                                                     |          |          |
| 5        | Pant                                                                                                |          |          |
| 6        | Belt                                                                                                |          |          |
| 7        | Boot                                                                                                |          |          |
| 8        | Shorts                                                                                              |          |          |
| 9        | Athletic shoe (conservative color)                                                                  |          |          |
|          | Jacket (optional)                                                                                   |          |          |
|          | Sweatshirt/sweatpant (optional)                                                                     |          | <u> </u> |
| 10       | Personal water container 1/2 gallon - RED                                                           |          | <u> </u> |
| n        | Safety glasses                                                                                      |          | <u> </u> |
| 12       | Utility gloves                                                                                      |          |          |
| 13       | Structural & Wildland Rental Gear                                                                   |          | <u> </u> |
| 14       | Coat/pant/hood                                                                                      |          | -        |
| 15<br>16 | Suspenders/Gloves (2 pair)                                                                          |          | -        |
|          | Structure boot                                                                                      |          | -        |
| 17<br>18 | Brush coat/pant                                                                                     |          | -        |
| ~        | Wildland gloves<br>Academy Required Reading Material from the Oxnard College Bookstore              |          | -        |
| 2        | IFSTA Essentials of Firefighting 7th Edition; ISBN 978-0-87939-657-2                                |          | -        |
|          | IFSTA Essentials of Firefighting 7th Edition - STUDENT WORKBOOK; ISBN 978-0-87939-660-2             |          | -        |
|          | Incident Response Pocket Guide IRPG; PMS 461; NFES 1077 PURPLE                                      |          | -        |
| 22       | L-180 Human Factors in the Wildland Fire Service STUDENT WORKBOOK; NFES 2986; 9/2008                |          | -        |
| 23       |                                                                                                     |          | -        |
| -        | The New Generation Fire Shelter; PMS 411; NFES 2710                                                 |          | $\vdash$ |
|          | S-190 Introduction to Wildland Fire Behavior STUDENT WORKBOOK; NFES 2901; 2006                      |          | -        |
|          | Field Operations Guide FOG ICS 420-1; December 2012 Publication                                     |          | -        |
| 20       | Emergency Response Guidebook ERG 2016                                                               |          | -        |
|          | Firefighter's Handbook on Wildland Firefighting, 4th Edition, William Teie. ISBN: 978-0-87939-676-3 |          | -        |
|          | Classroom/Locker Supplies                                                                           |          | -        |
| 20       | Combination Lock                                                                                    |          | -        |
| ~        | Legal notepads, white, 3-hole punched - QTY 2                                                       |          |          |
| 32       |                                                                                                     |          | $\vdash$ |
|          | Number 2 pencil                                                                                     |          | -        |
| 23       | manna «paisa                                                                                        |          | $\vdash$ |
|          |                                                                                                     |          | $\vdash$ |
|          |                                                                                                     | $\vdash$ | $\vdash$ |
|          |                                                                                                     |          |          |