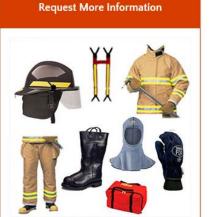

#### Academy Grounds PPE

#### PT Gear

- T-shirt
  - Shorts
  - Sweatshirt/Sweatpant
- Athletic shoe –
  <u>CONSERVATIVE COLOR</u>

- Helmet/Hood/Structure
   Shroud
- Structure Glove 2 pair
- Suspenders/Structure Boot
- Structure Coat/Pant
- Brush Coat
- Wildland Glove
- Purchase/Acquire
  - Utility Glove
  - Safety Glasses
  - Wildland Boot (opt)
  - Upgrade Structure Boot (opt)