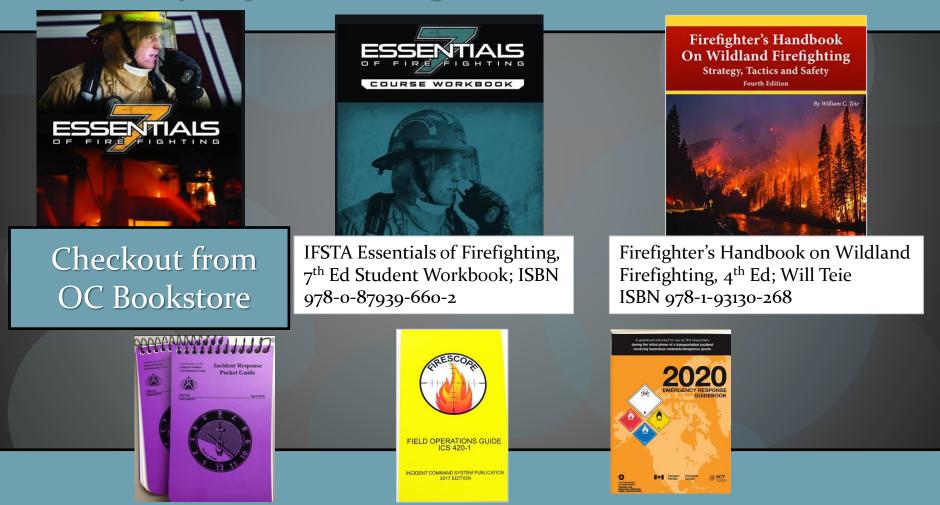

#### Academy Required Reading Material from the OC Bookstore

Cadet Name:

## REGIONAL FIRE ACADEMY OCRFA

|          | Academy Uniform/Workout/PPE - NON-NEGOTIABLE - MUST HAVE DAY 1                                      | yes      | no       |
|----------|-----------------------------------------------------------------------------------------------------|----------|----------|
| 1        | Cover                                                                                               |          |          |
| 2        | Shirt/Blouse                                                                                        |          |          |
| 3        | Name tag (worn above right shirt pocket)                                                            |          |          |
| 4        | T-shirt (QTY 4)                                                                                     |          |          |
| 5        | Pant                                                                                                |          |          |
| 6        | Belt                                                                                                |          |          |
| 7        | Boot                                                                                                |          |          |
| 8        | Shorts                                                                                              |          |          |
| 9        | Athletic shoe (conservative color)                                                                  |          |          |
|          | Jacket (optional)                                                                                   |          |          |
|          | Sweatshirt/sweatpant (optional)                                                                     |          | <u> </u> |
| 10       | Personal water container 1/2 gallon - RED                                                           |          | <u> </u> |
| n        | Safety glasses                                                                                      |          | <u> </u> |
| 12       | Utility gloves                                                                                      |          |          |
| 13       | Structural & Wildland Rental Gear                                                                   |          | <u> </u> |
| 14       | Coat/pant/hood                                                                                      |          | -        |
| 15<br>16 | Suspenders/Gloves (2 pair)                                                                          |          | -        |
|          | Structure boot                                                                                      |          | -        |
| 17<br>18 | Brush coat/pant                                                                                     |          | -        |
| ~        | Wildland gloves<br>Academy Required Reading Material from the Oxnard College Bookstore              |          | -        |
| 2        | IFSTA Essentials of Firefighting 7th Edition; ISBN 978-0-87939-657-2                                |          | -        |
|          | IFSTA Essentials of Firefighting 7th Edition - STUDENT WORKBOOK; ISBN 978-0-87939-660-2             |          | -        |
|          | Incident Response Pocket Guide IRPG; PMS 461; NFES 1077 PURPLE                                      |          | -        |
| 22       | L-180 Human Factors in the Wildland Fire Service STUDENT WORKBOOK; NFES 2986; 9/2008                |          | -        |
| 23       |                                                                                                     |          | -        |
| -        | The New Generation Fire Shelter; PMS 411; NFES 2710                                                 |          | $\vdash$ |
|          | S-190 Introduction to Wildland Fire Behavior STUDENT WORKBOOK; NFES 2901; 2006                      |          | -        |
|          | Field Operations Guide FOG ICS 420-1; December 2012 Publication                                     |          | -        |
| 20       | Emergency Response Guidebook ERG 2016                                                               |          | -        |
|          | Firefighter's Handbook on Wildland Firefighting, 4th Edition, William Teie. ISBN: 978-0-87939-676-3 |          | -        |
|          | Classroom/Locker Supplies                                                                           |          | -        |
| 20       | Combination Lock                                                                                    |          | -        |
| ~        | Legal notepads, white, 3-hole punched - QTY 2                                                       |          |          |
| 32       |                                                                                                     |          | $\vdash$ |
|          | Number 2 pencil                                                                                     |          | -        |
| 23       | manna «paisa                                                                                        |          | $\vdash$ |
|          |                                                                                                     |          | $\vdash$ |
|          |                                                                                                     | $\vdash$ | $\vdash$ |
|          |                                                                                                     |          |          |