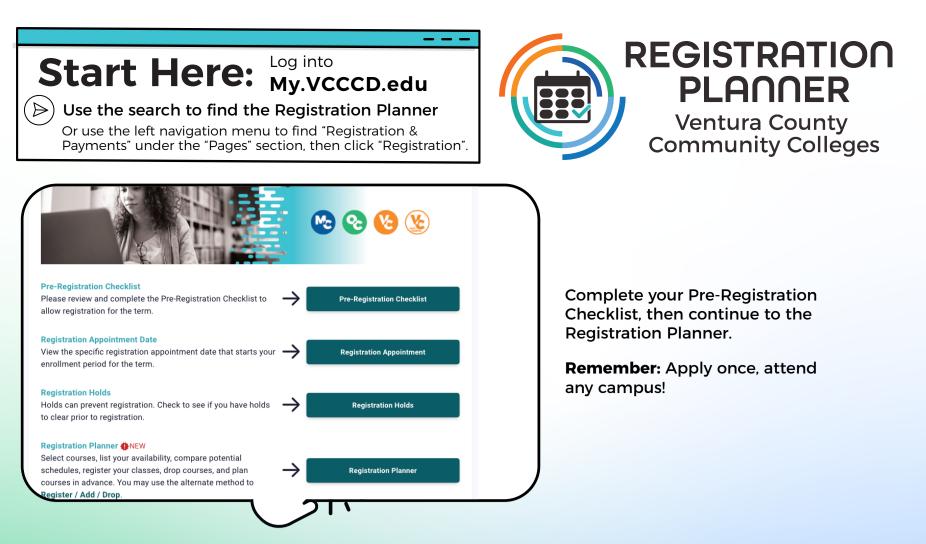

## **Get to Know Your Registration Planner:**

| Build Schedule                                                                                                                                                                                    | ि Shopping Cart (3)   | ∰ Current Schedule (0) |                   | \$\$ Payment Options       | ව Help 🕞 Sign out |
|---------------------------------------------------------------------------------------------------------------------------------------------------------------------------------------------------|-----------------------|------------------------|-------------------|----------------------------|-------------------|
| 1 3 GISTRATION 4<br>PLANER<br>Ventura County<br>Community Colleges                                                                                                                                |                       |                        |                   |                            |                   |
| Course Status                                                                                                                                                                                     | Open Classes Only     | (5) Change             | Course Duration   | 6 Jurse Duration Select    | change            |
| Colleges                                                                                                                                                                                          | All Colleges Selected | Change                 | Credit/Noncredit  | All Credit/Noncredit Selec | ted Change        |
| Term                                                                                                                                                                                              |                       | Change                 | Instruction Modes | 2 of 4 Selected            | Change            |
| Instructions: Add desired courses and breaks and click Generate Schedules button under Schedules!   Courses   Select All     Breaks     Add times during the day you do not wish to take classes. |                       |                        |                   |                            |                   |
| BUS M37 Marketing                                                                                                                                                                                 | 🔅 se                  | ections 🚺 🔓 😢          |                   |                            |                   |
| HED M05<br>First Aid, CPR, AED &<br>Procedures                                                                                                                                                    | Emergency 🏠 Se        | ections 🚺 🔓 🛞          |                   |                            |                   |
| HIST R109<br>History of Mexico                                                                                                                                                                    | Si Si                 | ections 🚺 🔓 🛞          |                   |                            |                   |

## Shopping Cart

(1) Build Schedule: Main Schedule Builder

(2) Shopping Cart: View Selected Courses & "Checkout"

(3) Current Schedule: View Registered Courses

(4) \$\$ Payment Options: Complete Registration by paying for classes or signing up for a payment plan

## (5) Choose:

**Open/Closed/All Classes** Colleges selected Terms available

(6) Choose: Course Length Credit/Noncredit Modes of Instruction

(7) Add Courses

(8) Add Break: Block out times in your schedule for lunch, work, etc.