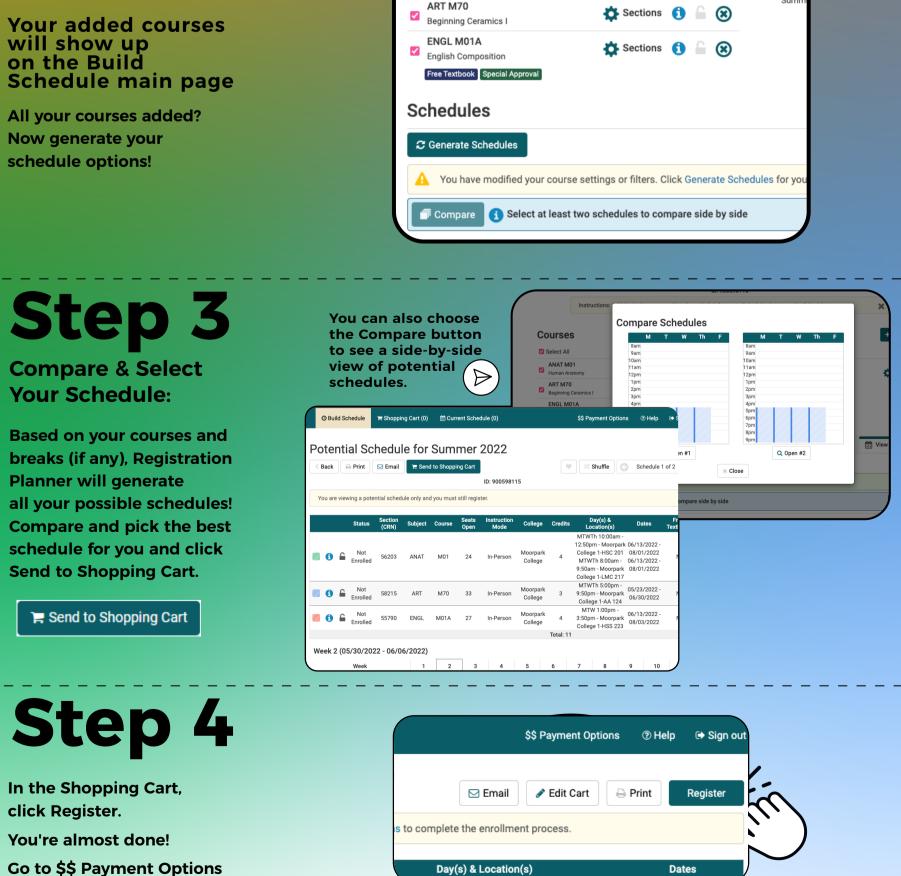

Summ

**Generate Schedules:** 

Go to \$\$ Payment Options to finalize your registration. Pay your fees or sign up for a payment plan!

**Reminder:** Don't wait to try it out! You can save your schedules ahead of your registration date!

Dates