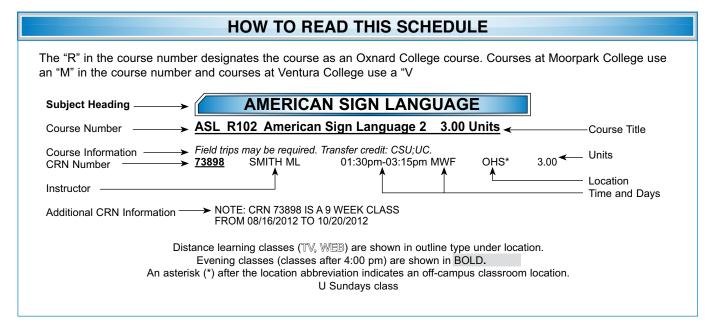

The following abbreviations indicate where a particular class is being offered.

# ON-CAMPUS CLASSROOM LOCATIONS

AT..... Auto Technology

BBD...... Baseball Diamond

CD..... Child Development

Oxnard College - Rose Avenue & Bard Road (Oxnard College is a smoke-free campus.)

| CSSC<br>DH<br>EAC | Child Development Community/Student Services Center Dental Hygiene Educational Assistance Center Softball Field | LRC<br>LS<br>NH<br>OE | Learning Center Learning Resources Center Letters & Science Complex North Hall Occupational Education Complex Physical Education Complex | TNCT      | Administration Building Tennis Courts Training Room Track               |
|-------------------|-----------------------------------------------------------------------------------------------------------------|-