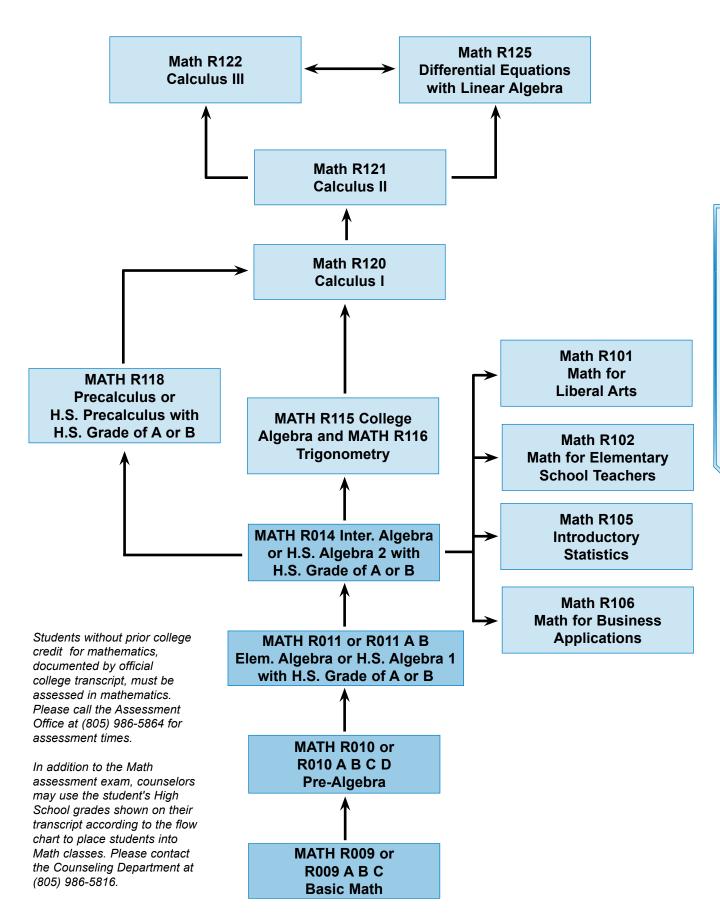

swer all the previous questions, you may be ready for Math 11.

# Essential Skills Taught in Math 11

- 7. Graph: y = 2x 4
- 8. Solve for x:  $x^2 3x = 0$
- 9. Solve for x:  $\frac{x}{2} + \frac{x}{4} = 6$

If you correctly answer all the previous questions, you may be ready for Math 14.

# Essential Skills Taught in Math 14

- 10. Solve for *x*:  $\log_{10} x = 4$
- 11. Solve for x in terms of y:

$$\frac{1}{x} + \frac{1}{y} = 1$$

12. Graph:  $y = x^2 - 4$ 

If you correctly answer all the previous questions, you may be ready for a 100-level Math course.

Answers to all questions:

- 1. 5/14
- 8. x = 3 or x = 0

2. 27

- 9. x = 8
- 3. 126 square feet
- 10. x = 10,000

4. 2/3

- 11. x = -y/(1-y) or
- 5. \$22.50

x = y/(y-1)

- 6. x = -5
- 7.





# **Oxnard College Mathematics Courses**





| MATH R014 Intern                                                                                                                                                                                                                                                                                                                                         | nediate Algebra                                                                                                                                                                                                                                                                                                                                           | 5.00 l