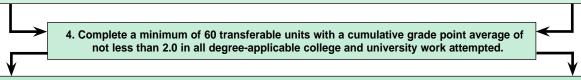

2; **MUS** R102A-D, R104, R105, R107A-D, R152A-D; **PHIL** R102, R105, R106, R107, R111; **SPAN** R101, R101A, R101B, R102, R103, R104

**NOTE:** A Liberal Studies emphasis is under development. In the meantime, students planning to transfer to a university into a Liberal Studies major for Elementary teaching will find that their required lower division major coursework (available on www.assist.org <a href="http://www.assist.org">http://www.assist.org</a>) will fit within the Social and Behavioral Sciences emphasis, as well as fulfilling CSU GE requirements. IGETC is not recommended for Liberal Studies majors. Students majoring in Liberal Studies for Elementary teaching should follow the CSU GE-Breadth pattern only, not IGETC, to satisfy the General Education requirements of this degree.



5. Complete the college's other graduation requirements in competency and residency.



## **OXNARD COLLEGE GENERAL EDUCATION REQUIREMENTS 2010-2011**

All A.A. or A.S. degrees in specific majors require completion of the Oxnard College General Education requirements A-E listed below. The A.A. degree in General Studies Pattern I also requires completion of the Oxnard College General Education requirements but has the additional requirement of area F. While the A.A. in General Studies degree Patterns II and III have their own general education requirements, they also require area F from this course list to meet district requirements. All AA or AS degrees require a minimum of 60 units and completion of all requirements in competency, residency, and scholarship. Please see the college catal