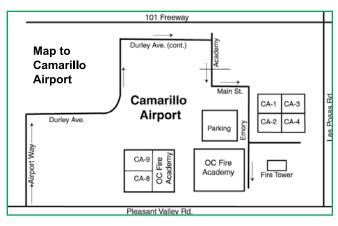

|
| BIOL R170  | Biol Marine Resources Mgmt   |
| ESRM R100  | Intro Enviro Sci & Resrc Mgm |
| GEOG R101  | Elements Physical Geography  |
| GEOL R103  | Introduction to Oceanography |
| GEOL R103L | Intro to Oceanography Lab    |
| GEOL R178  | Geol Marine Resources        |
| MST R100   | Marine Biology               |
| MST R100L  | Marine Biology Laboratory    |
| MST R103   | Introduction to Oceanography |
| MST R103L  | Intro to Oceanography Lab    |
| MST R122   | Aquaculture                  |
| MST R170   | Biol Marine Resources Mgmt   |
| MST R178   | Geol Marine Resources        |

#### Oxnard HS ~ 3400 W. Gonzales Rd., Oxnard

ASL R102 American Sign Language 2

#### Rio Mesa HS ~ 545 Central Ave., Oxnard

ASL R102 American Sign Language 2 ASL R102 American Sign Language 2







## **BOARD OF GOVERNORS FEE WAIVER**



# Need Help Paying Your Enrollment Fees or other Expenses?

Financial difficulty is not a reason to put off your education!

# Here Are Two Options: Fee Waiver & FAFSA

**FEE WAIVER:** The California Community College Board of Governors Enrollment Fee Waiver (BOGW) provides a waiver of enrollment fees to qualifying students who are California residents. The BOGW (A, B, or C) waives the enrollment fees at the California Community Colleges for students who are eligible for need-based financial aid, received CalWORKs/TANF, SSI or General Assistance payments or whose family income falls below the income ceilings.

For information regarding the methods for qualifying and verification required, please see "Criteria for Fee Waiver." Fee waivers are vali