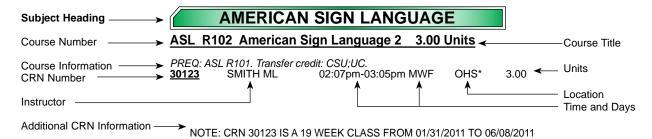

## IF YOUR CLASS MEETS LESS THAN SEMESTER LENGTH, follow the instructions below for online access.

During each semester, classes of varying lengths and meeting patterns are offered accounting for differing deadline dates. For that reason, the Oxnard College website has been improved so that you may view the deadline dates on-line for every course offered. Follow these few easy steps to find the deadline dates for your class:

- Go to www.oxnardcollege.edu/schedule. Click on preferred schedule semester, click on Search.
- Select Term, Subject, College.
- ◆ Click Search
- Click on the CRN
- Use the scroll bar to view deadline dates and other information specific to that CRN or hit print key.

# FOR CLASS DEADLINE DATES FOLLOW THESE SIMPLE STEPS:

- Go to oxnardcollege.edu/schedule. Click the current schedule "search" button.
- Click on Index of Subjects option listed under the current semester Schedule. Select your subject.
- Find your course and course reference number (CRN).
- · Click on the CRN.
- Use the scroll bar to view deadline dates, Instructor and other information specific to that CRN.
- It remains the responsibility of the student to drop courses by the appropriate deadline. If you have not paid your fees and drop a course(s) or are administratively dropped after the refund deadline you are still responsible for the fees.

## PARA FECHAS LÍMITES SIGA ESTOS SIMPLES PASOS:

- Ingrese a oxnardcollege.edu/schedule. Oprima el botón de búsqueda para el semestre en curso.
- · Oprima en el índice de materias ubicado bajo el actual semestre. Elija su materia.
- Busque su curso y el número de referencia del curso (CRN).
- · Oprima el botón en el CRN.
- Utilice la barra de desplazamiento para ver las fechas de plazo, instructor y otra información específica del CRN.
- · Sigue siendo la responsabilidad del estudiante dejar los cursos en el plazo adecuado. Si usted no ha pagado sus cuotas y deja el curso después del plazo de reembolso, usted sigue siendo responsable de los pagos.