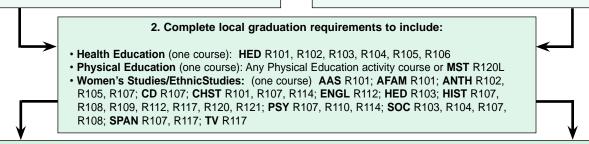

stitution to include, at a minimum, the following Title 5 requirements:
  - Natural Sciences (3 units)
  - · Social and Behavioral Sciences (3 units)
  - · Arts and Humanities (3 units)
  - Language and Rationality English Composition (3 units)
  - Communication and Analytical Thinking (3 units)

## **General Studies (A.A.) Pattern III**

This pattern is intended for students who are planning to transfer to a California public four-year university (UC or CSU) and plan to use the CSU GE or IGETC to fulfill their lower division general education.

1. Complete the CSU GE-Breadth (pg. 23) or IGETC (pg. 24)

Note: Students who complete the CSU GE-Breadth or IGETC need to apply for GE certification in the Transfer Center or Counseling Office and may also apply for a Certificate of Achievement.



- 3. Choose an area of emphasis from one of three categories listed below.
  - Complete a minimum of 18 units in the chosen area with a grade of C or better (or a "P") in each of the courses selected within the chosen area of emphasis.
  - Complete a minimum of 6 of the 18 units within a single discipline.
  - Select courses that fulfill major preparation requirements for the chosen transfer institution. CSU and UC articulation can be found on www.assist.org. Other articulation can be found in the Transfer Center. If no articulation exists with your intended transfer institution, you may obtain guidance from recruitment counselors, the transfer institution's departmental advisors in your major and their catalog/website.

## Areas of Emphasis

## **Natural Sciences or Mathematics Emphasis