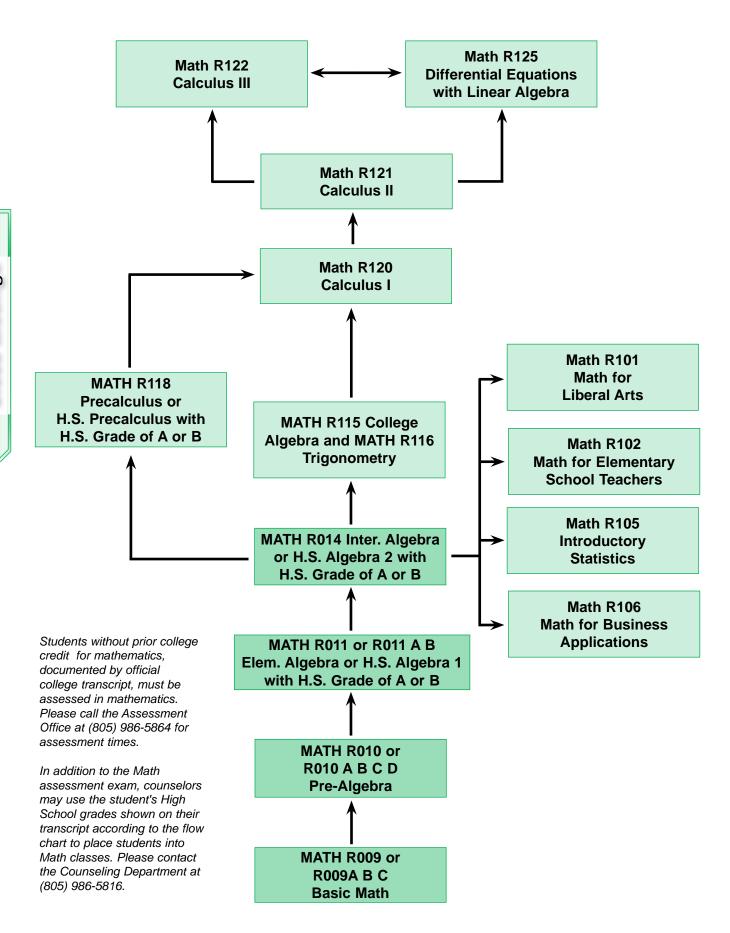

ious questions, you may be ready for Math 11.

#### Essential Skills Taught in Math 11

- 7. Graph: y = 2x 4
- 8. Solve for x:  $x^2 3x = 0$
- 9. Solve for x:  $\frac{x}{2} + \frac{x}{4} = 6$

If you correctly answer all the previous questions, you may be ready for Math 14.

## Essential Skills Taught in Math 14

- 10. Solve for *x*:  $\log_{10} x = 4$
- 11. Solve for x in terms of y:  $\frac{1}{x} + \frac{1}{y} = 1$
- 12. Graph:  $y = x^2 4$

If you correctly answer all the previous questions, you may be ready for a 100-level Math course.

Answers to all questions:

3. 126 square feet

- 1. 5/14
- 8. x = 3 or x = 0

2. 27

- 9. x = 8
- Z. ZI
- 10. x = 10,000
- 4. 2/3

T. 2/0

- 11. x = -y/(1-y) or
- 5. \$22.50
- x = y/(y-1)

- 6. x = -5
- 7.





# **Oxnard College Mathematics Courses**



| <b>53</b> |
|-----------|
|           |

| MATH R011A Elem                                                   | entary Algebra I                                                                    | 2.50        | <u>Units</u> | MATH R115 Colle                                             | ge Algebra                                       | 3.00          | Units        |
|-------------------------------------------------------------------|-------------------------------------------------------------------------------------|-------------|--------------|-------------------------------------------------------------|--------------------------------------------------|---------------|--------------|
| PREQ: MATH R010<br>Offered on a pass/no                           |