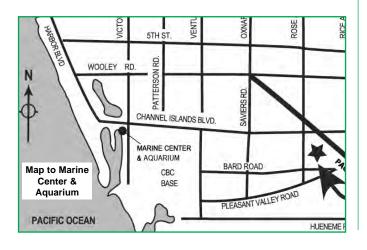

T R156  | Fund of Fire Protection       |
| FT R157  | Wildland Fire Control         |
| FT R160  | Fire Tactics and Strategies   |
| FT R161  | Bldg Constr for Fire Prot     |
| FT R164  | Fire Company Org/Mgmt         |
| FT R167  | Fire Apparatus/Equipment      |
| FT R169A | EMT - BASIC                   |

#### Channel Islands HS ~ 1400 Raiders Way, Oxnard

CHST R101 Intro to Chicana/o Studies
TV R101 Intro Digital Film and Video

#### Hueneme HS ~ 500 Bard Rd., Pt., Hueneme

CHST R101 Intro to Chicana/o Studies

# Leisure Village ~ Main Gate at Santa Rosa Rd. & Leisure Village Dr., Camarillo

HIST R104 History of California

MCA Marine Center & Aquarium ~ 2741 South Victoria Ave.

#### **MAPS TO OFF-CAMPUS LOCATIONS**

See page 27 for the addresses of our other off-campus locations



#### **Oxnard**

| BIOL R100  | Marine Biology               |
|------------|------------------------------|
| BIOL R100L | Marine Biology Laboratory    |
| BIOL R170  | Biol Marine Resources Mgmt   |
| ESRM R100  | Intro Enviro Sci & Resrc Mgm |
| GEOG R101  | Elements Physical Geography  |
| GEOL R103  | Introduction to Oceanography |
| GEOL R103L | Intro to Oceanography Lab    |
| GEOL R178  | Geol Marine Resources        |
| MST R100   | Marine Biology               |
| MST R100L  | Marine Biology Laboratory    |
| MST R103   | Introduction to Oceanography |
| MST R103L  | Intro to Oceanography Lab    |
| MST R122   | Aquaculture                  |
| MST R170   | Biol Marine Resources Mgmt   |
| MST R178   | Geol Marine Resources        |

#### Oxnard HS ~ 3400 W. Gonzales Rd., Oxnar