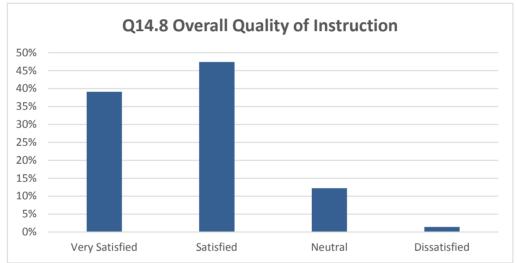

r reporting only valid percents (i.e., those who responded).

Questions are re-ordered for flow of information.









| Q31.1 Bottom Ranking Majors             |
|-----------------------------------------|
| All majors had 1 student declared, 0.2% |
| Alcoho/Control Subs/ADS                 |
| Anthropology, CSU Trans                 |
| Bilingual/Cross Cultural                |
| Coatal Environmental Studies            |
| Commercial Art                          |
| Construction Technology: Management     |
| Medical Assistant                       |
| Philosophy                              |
| Photography                             |
| Physical Fitness Technician             |
| Restaurant/Food Management              |
| Water Science                           |