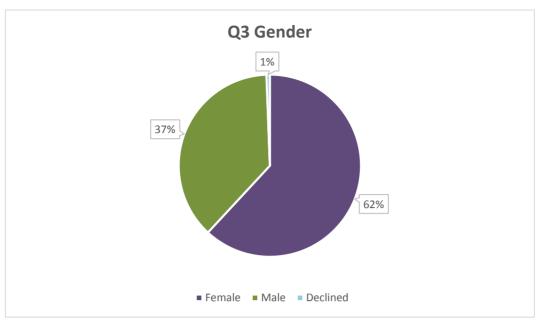

those who responded).

Questions are re-ordered for flow of information.









| Q31.1 Bottom Ranking Majors             |
|-----------------------------------------|
| All majors had 1 student declared, 0.2% |
| Alcoho/Control Subs/ADS                 |
| Anthropology, CSU Trans                 |
| Bilingual/Cross Cultural                |
| Coatal Environmental Studies            |
| Commercial Art                          |
| Construction Technology: Management     |
| Medical Assistant                       |
| Philosophy                              |
| Photography                             |
| Physical Fitness Technician             |
| Restaurant/Food Management              |
| Water Science                           |