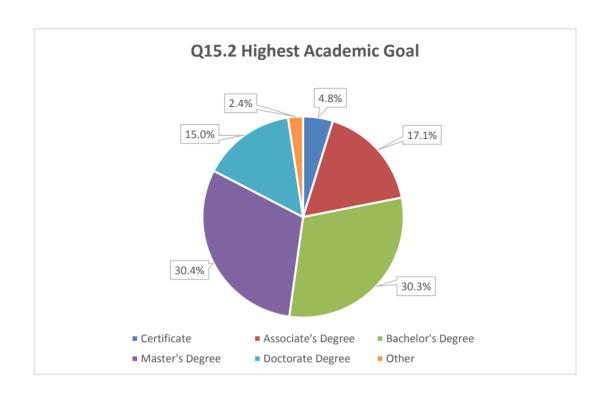

ded for reporting only valid percents (i.e., those who responded).

Questions are re-ordered for flow of information.









| Q31.1 Bottom Ranking Majors             |
|-----------------------------------------|
| All majors had 1 student declared, 0.2% |
| Alcoho/Control Subs/ADS                 |
| Anthropology, CSU Trans                 |
| Bilingual/Cross Cultural                |
| Coatal Environmental Studies            |
| Commercial Art                          |
| Construction Technology: Management     |
| Medical Assistant                       |
| Philosophy                              |
| Photography                             |
| Physical Fitness Technician             |
| Restaurant/Food Management              |
| Water Science                           |