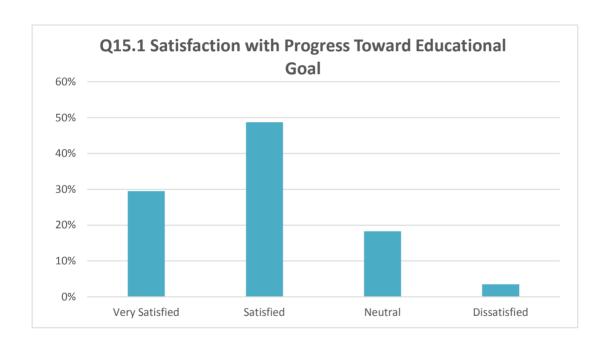

d for reporting only valid percents (i.e., those who responded).

Questions are re-ordered for flow of information.









| Q31.1 Bottom Ranking Majors             |
|-----------------------------------------|
| All majors had 1 student declared, 0.2% |
| Alcoho/Control Subs/ADS                 |
| Anthropology, CSU Trans                 |
| Bilingual/Cross Cultural                |
| Coatal Environmental Studies            |
| Commercial Art                          |
| Construction Technology: Management     |
| Medical Assistant                       |
| Philosophy                              |
| Photography                             |
| Physical Fitness Technician             |
| Restaurant/Food Management              |
| Water Science                           |