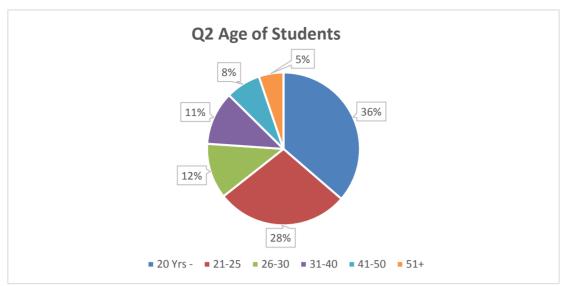

Oxnard College had **7,129** students enrolled at the time of administration in Spring 2015. **867** students completed the survey (response rate of 12.2%).

Analysis was conducted using SPSS v. 23. Some questions had a significant proportion of NA/unable to respond/no experience responses. All questions with this option were recoded for reporting only valid percents (i.e., those who responded).