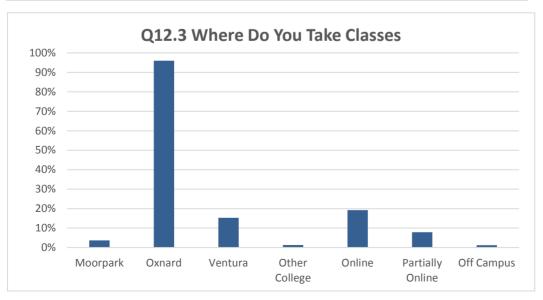

Questions are re-ordered for flow of information.

| Q31.1 Bottom Ranking Majors             |
|-----------------------------------------|
| All majors had 1 student declared, 0.2% |
| Alcoho/Control Subs/ADS                 |
| Anthropology, CSU Trans                 |
| Bilingual/Cross Cultural                |
| Coatal Environmental Studies            |
| Commercial Art                          |
| Construction Technology: Management     |
| Medical Assistant                       |
| Philosophy                              |
| Photography                             |
| Physical Fitness Technician             |
| Restaurant/Food Management              |
| Water Science                           |