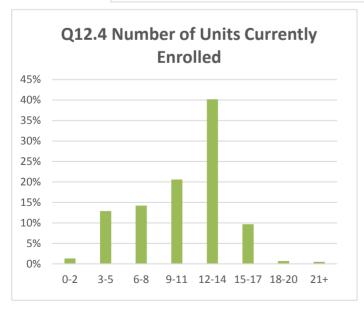

ere recoded for reporting only valid percents (i.e., those who responded).

Questions are re-ordered for flow of information.









| Q31.1 Bottom Ranking Majors             |
|-----------------------------------------|
| All majors had 1 student declared, 0.2% |
| Alcoho/Control Subs/ADS                 |
| Anthropology, CSU Trans                 |
| Bilingual/Cross Cultural                |
| Coatal Environmental Studies            |
| Commercial Art                          |
| Construction Technology: Management     |
| Medical Assistant                       |
| Philosophy                              |
| Photography                             |
| Physical Fitness Technician             |
| Restaurant/Food Management              |
| Water Science                           |