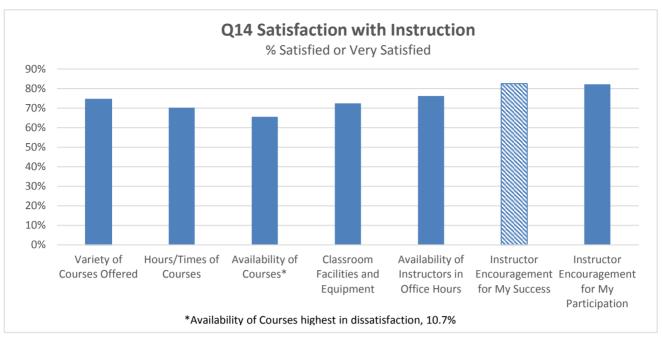

for reporting only valid percents (i.e., those who responded).

Questions are re-ordered for flow of information.









| Q31.1 Bottom Ranking Majors             |
|-----------------------------------------|
| All majors had 1 student declared, 0.2% |
| Alcoho/Control Subs/ADS                 |
| Anthropology, CSU Trans                 |
| Bilingual/Cross Cultural                |
| Coatal Environmental Studies            |
| Commercial Art                          |
| Construction Technology: Management     |
| Medical Assistant                       |
| Philosophy                              |
| Photography                             |
| Physical Fitness Technician             |
| Restaurant/Food Management              |
| Water Science                           |