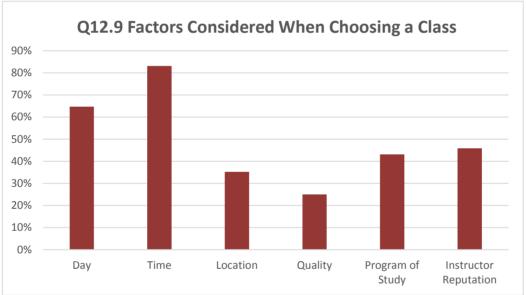

Questions are re-ordered for flow of information.

| Q31.1 Bottom Ranking Majors             |
|-----------------------------------------|
| All majors had 1 student declared, 0.2% |
| Alcoho/Control Subs/ADS                 |
| Anthropology, CSU Trans                 |
| Bilingual/Cross Cultural                |
| Coatal Environmental Studies            |
| Commercial Art                          |
| Construction Technology: Management     |
| Medical Assistant                       |
| Philosophy                              |
| Photography                             |
| Physical Fitness Technician             |
| Restaurant/Food Management              |
| Water Science                           |