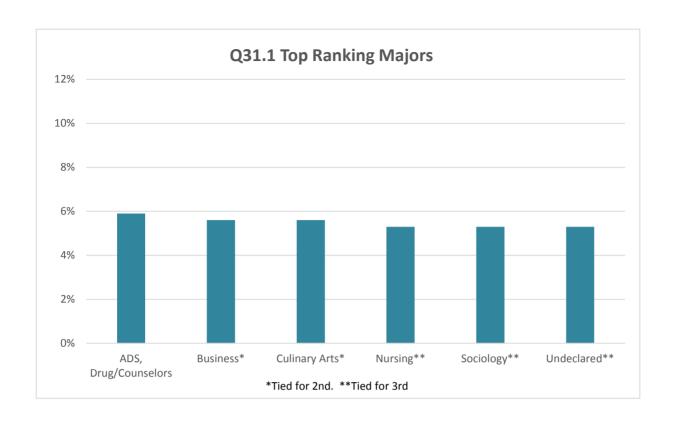

Questions are re-ordered for flow of information.

| Q31.1 Bottom Ranking Majors             |
|-----------------------------------------|
| All majors had 1 student declared, 0.2% |
| Alcoho/Control Subs/ADS                 |
| Anthropology, CSU Trans                 |
| Bilingual/Cross Cultural                |
| Coatal Environmental Studies            |
| Commercial Art                          |
| Construction Technology: Management     |
| Medical Assistant                       |
| Philosophy                              |
| Photography                             |
| Physical Fitness Technician             |
| Restaurant/Food Management              |
| Water Science                           |