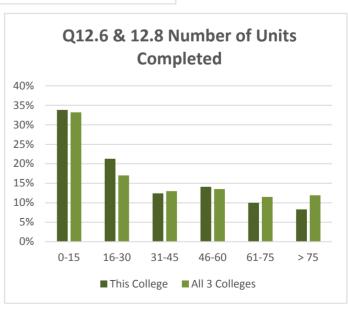

e recoded for reporting only valid percents (i.e., those who responded).

Questions are re-ordered for flow of information.









| Q31.1 Bottom Ranking Majors             |
|-----------------------------------------|
| All majors had 1 student declared, 0.2% |
| Alcoho/Control Subs/ADS                 |
| Anthropology, CSU Trans                 |
| Bilingual/Cross Cultural                |
| Coatal Environmental Studies            |
| Commercial Art                          |
| Construction Technology: Management     |
| Medical Assistant                       |
| Philosophy                              |
| Photography                             |
| Physical Fitness Technician             |
| Restaurant/Food Management              |
| Water Science                           |