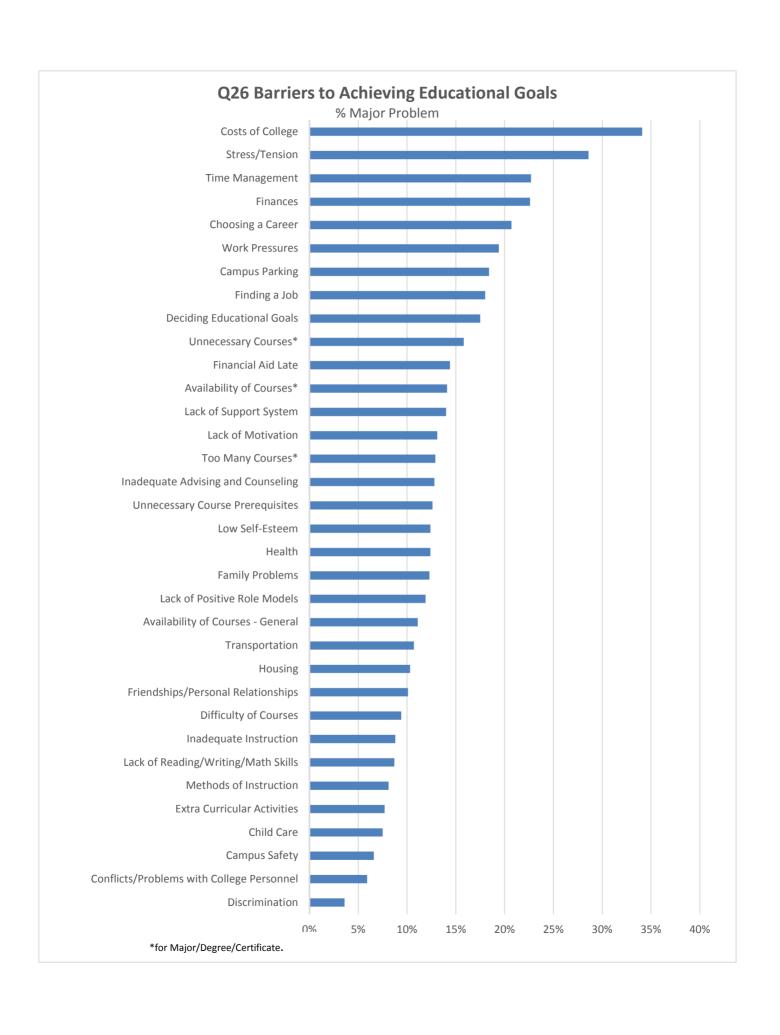

cents (i.e., those who responded).

Questions are re-ordered for flow of information.









| Q31.1 Bottom Ranking Majors             |
|-----------------------------------------|
| All majors had 1 student declared, 0.2% |
| Alcoho/Control Subs/ADS                 |
| Anthropology, CSU Trans                 |
| Bilingual/Cross Cultural                |
| Coatal Environmental Studies            |
| Commercial Art                          |
| Construction Technology: Management     |
| Medical Assistant                       |
| Philosophy                              |
| Photography                             |
| Physical Fitness Technician             |
| Restaurant/Food Management              |
| Water Science                           |