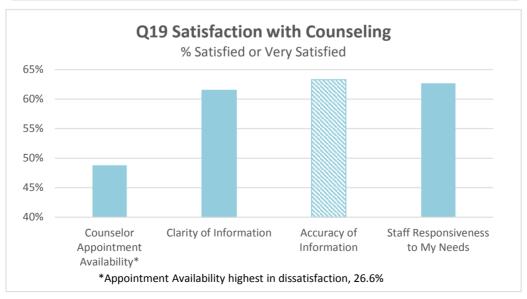

reporting only valid percents (i.e., those who responded).

Questions are re-ordered for flow of information.









| Q31.1 Bottom Ranking Majors             |
|-----------------------------------------|
| All majors had 1 student declared, 0.2% |
| Alcoho/Control Subs/ADS                 |
| Anthropology, CSU Trans                 |
| Bilingual/Cross Cultural                |
| Coatal Environmental Studies            |
| Commercial Art                          |
| Construction Technology: Management     |
| Medical Assistant                       |
| Philosophy                              |
| Photography                             |
| Physical Fitness Technician             |
| Restaurant/Food Management              |
| Water Science                           |