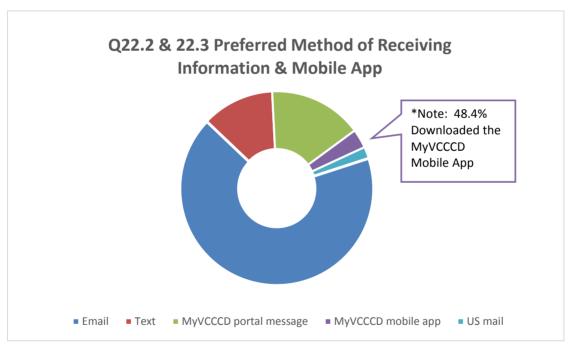

alid percents (i.e., those who responded).

Questions are re-ordered for flow of information.









| Q31.1 Bottom Ranking Majors             |
|-----------------------------------------|
| All majors had 1 student declared, 0.2% |
| Alcoho/Control Subs/ADS                 |
| Anthropology, CSU Trans                 |
| Bilingual/Cross Cultural                |
| Coatal Environmental Studies            |
| Commercial Art                          |
| Construction Technology: Management     |
| Medical Assistant                       |
| Philosophy                              |
| Photography                             |
| Physical Fitness Technician             |
| Restaurant/Food Management              |
| Water Science                           |