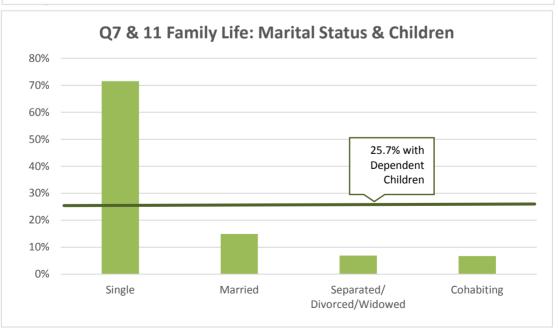

Oxnard College had **7,129** students enrolled at the time of administration in Spring 2015. **867** students completed the survey (response rate of 12.2%).

Analysis was conducted using SPSS v. 23. Some questions had a significant proportion of NA/unable to respond/no experience responses. All questions with this option were recoded for reporting only valid percents (i.e., those who responded).