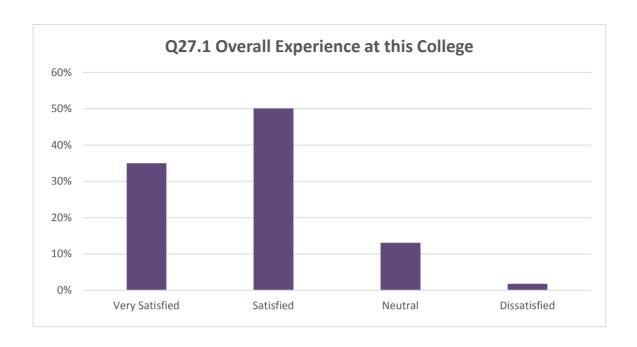

porting only valid percents (i.e., those who responded).

Questions are re-ordered for flow of information.









| Q31.1 Bottom Ranking Majors             |
|-----------------------------------------|
| All majors had 1 student declared, 0.2% |
| Alcoho/Control Subs/ADS                 |
| Anthropology, CSU Trans                 |
| Bilingual/Cross Cultural                |
| Coatal Environmental Studies            |
| Commercial Art                          |
| Construction Technology: Management     |
| Medical Assistant                       |
| Philosophy                              |
| Photography                             |
| Physical Fitness Technician             |
| Restaurant/Food Management              |
| Water Science                           |