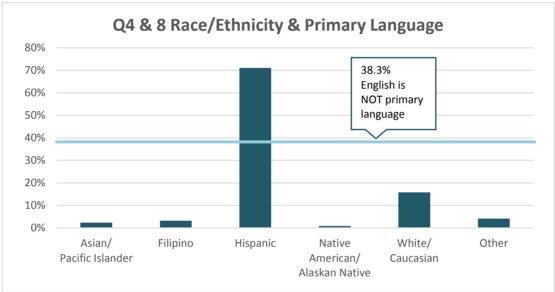

Oxnard College had **7,129** students enrolled at the time of administration in Spring 2015. **867** students completed the survey (response rate of 12.2%).

Analysis was conducted using SPSS v. 23. Some questions had a significant proportion of NA/unable to respond/no experience responses. All questions with this option were recoded for reporting only valid percents (i.e., those who responded).