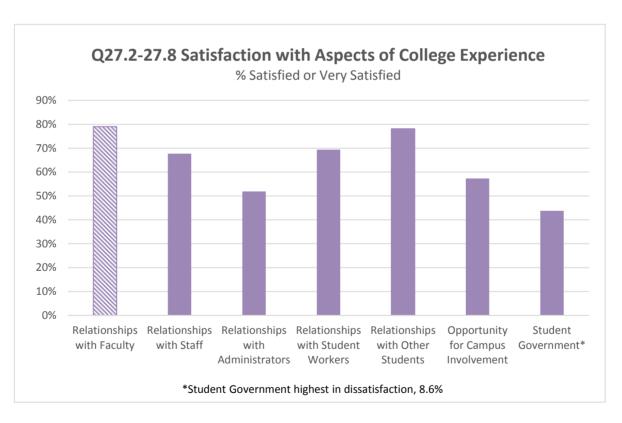

rting only valid percents (i.e., those who responded).

Questions are re-ordered for flow of information.









| Q31.1 Bottom Ranking Majors             |
|-----------------------------------------|
| All majors had 1 student declared, 0.2% |
| Alcoho/Control Subs/ADS                 |
| Anthropology, CSU Trans                 |
| Bilingual/Cross Cultural                |
| Coatal Environmental Studies            |
| Commercial Art                          |
| Construction Technology: Management     |
| Medical Assistant                       |
| Philosophy                              |
| Photography                             |
| Physical Fitness Technician             |
| Restaurant/Food Management              |
| Water Science                           |