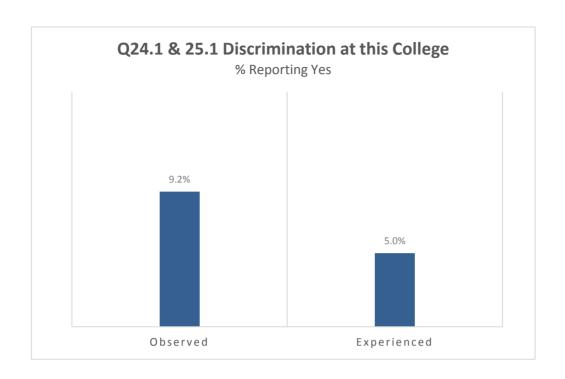

ercents (i.e., those who responded).

Questions are re-ordered for flow of information.









| Q31.1 Bottom Ranking Majors             |
|-----------------------------------------|
| All majors had 1 student declared, 0.2% |
| Alcoho/Control Subs/ADS                 |
| Anthropology, CSU Trans                 |
| Bilingual/Cross Cultural                |
| Coatal Environmental Studies            |
| Commercial Art                          |
| Construction Technology: Management     |
| Medical Assistant                       |
| Philosophy                              |
| Photography                             |
| Physical Fitness Technician             |
| Restaurant/Food Management              |
| Water Science                           |