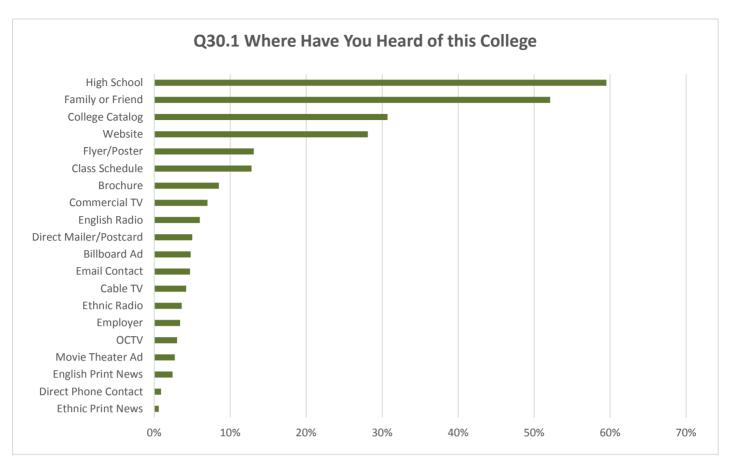

nts (i.e., those who responded).

Questions are re-ordered for flow of information.









| Q31.1 Bottom Ranking Majors             |
|-----------------------------------------|
| All majors had 1 student declared, 0.2% |
| Alcoho/Control Subs/ADS                 |
| Anthropology, CSU Trans                 |
| Bilingual/Cross Cultural                |
| Coatal Environmental Studies            |
| Commercial Art                          |
| Construction Technology: Management     |
| Medical Assistant                       |
| Philosophy                              |
| Photography                             |
| Physical Fitness Technician             |
| Restaurant/Food Management              |
| Water Science                           |