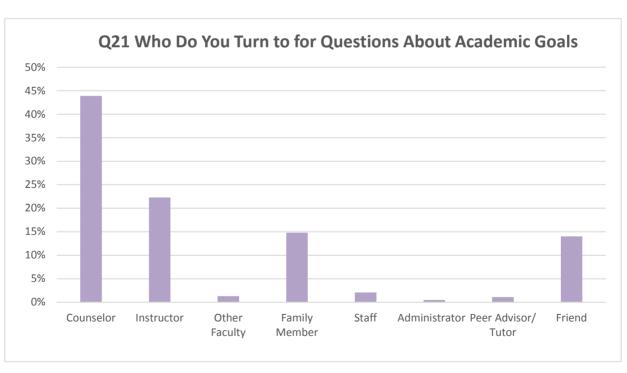

coded for reporting only valid percents (i.e., those who responded).

Questions are re-ordered for flow of information.









| Q31.1 Bottom Ranking Majors             |
|-----------------------------------------|
| All majors had 1 student declared, 0.2% |
| Alcoho/Control Subs/ADS                 |
| Anthropology, CSU Trans                 |
| Bilingual/Cross Cultural                |
| Coatal Environmental Studies            |
| Commercial Art                          |
| Construction Technology: Management     |
| Medical Assistant                       |
| Philosophy                              |
| Photography                             |
| Physical Fitness Technician             |
| Restaurant/Food Management              |
| Water Science                           |