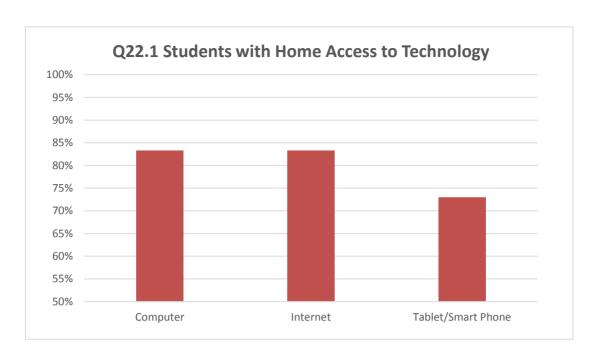

valid percents (i.e., those who responded).

Questions are re-ordered for flow of information.









| Q31.1 Bottom Ranking Majors             |
|-----------------------------------------|
| All majors had 1 student declared, 0.2% |
| Alcoho/Control Subs/ADS                 |
| Anthropology, CSU Trans                 |
| Bilingual/Cross Cultural                |
| Coatal Environmental Studies            |
| Commercial Art                          |
| Construction Technology: Management     |
| Medical Assistant                       |
| Philosophy                              |
| Photography                             |
| Physical Fitness Technician             |
| Restaurant/Food Management              |
| Water Science                           |