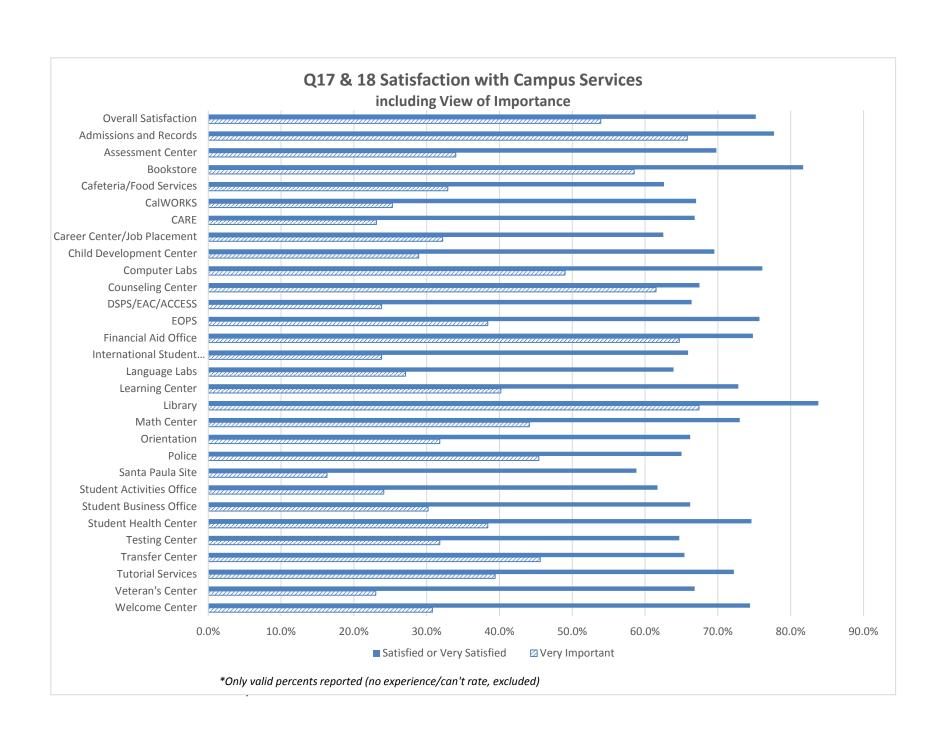

g only valid percents (i.e., those who responded).

Questions are re-ordered for flow of information.









| Q31.1 Bottom Ranking Majors             |
|-----------------------------------------|
| All majors had 1 student declared, 0.2% |
| Alcoho/Control Subs/ADS                 |
| Anthropology, CSU Trans                 |
| Bilingual/Cross Cultural                |
| Coatal Environmental Studies            |
| Commercial Art                          |
| Construction Technology: Management     |
| Medical Assistant                       |
| Philosophy                              |
| Photography                             |
| Physical Fitness Technician             |
| Restaurant/Food Management              |
| Water Science                           |