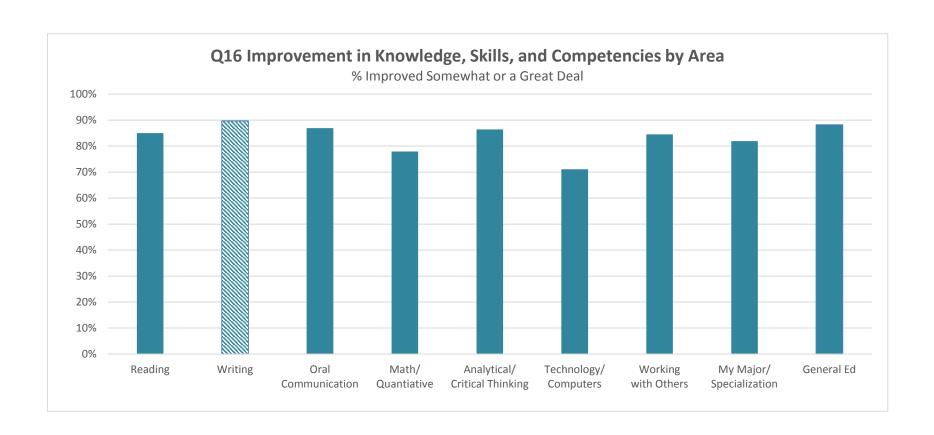

ing only valid percents (i.e., those who responded).

Questions are re-ordered for flow of information.









| Q31.1 Bottom Ranking Majors             |
|-----------------------------------------|
| All majors had 1 student declared, 0.2% |
| Alcoho/Control Subs/ADS                 |
| Anthropology, CSU Trans                 |
| Bilingual/Cross Cultural                |
| Coatal Environmental Studies            |
| Commercial Art                          |
| Construction Technology: Management     |
| Medical Assistant                       |
| Philosophy                              |
| Photography                             |
| Physical Fitness Technician             |
| Restaurant/Food Management              |
| Water Science                           |