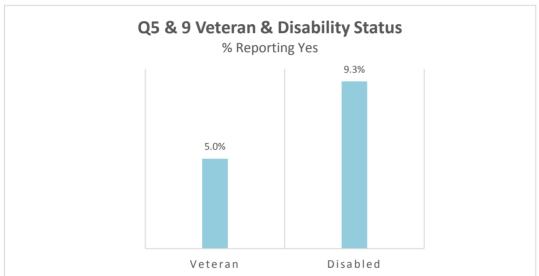

hose who responded).

Questions are re-ordered for flow of information.









| Q31.1 Bottom Ranking Majors             |
|-----------------------------------------|
| All majors had 1 student declared, 0.2% |
| Alcoho/Control Subs/ADS                 |
| Anthropology, CSU Trans                 |
| Bilingual/Cross Cultural                |
| Coatal Environmental Studies            |
| Commercial Art                          |
| Construction Technology: Management     |
| Medical Assistant                       |
| Philosophy                              |
| Photography                             |
| Physical Fitness Technician             |
| Restaurant/Food Management              |
| Water Science                           |