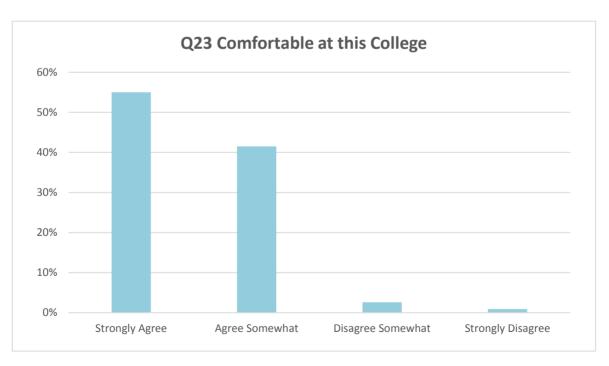

percents (i.e., those who responded).

Questions are re-ordered for flow of information.









| Q31.1 Bottom Ranking Majors             |
|-----------------------------------------|
| All majors had 1 student declared, 0.2% |
| Alcoho/Control Subs/ADS                 |
| Anthropology, CSU Trans                 |
| Bilingual/Cross Cultural                |
| Coatal Environmental Studies            |
| Commercial Art                          |
| Construction Technology: Management     |
| Medical Assistant                       |
| Philosophy                              |
| Photography                             |
| Physical Fitness Technician             |
| Restaurant/Food Management              |
| Water Science                           |