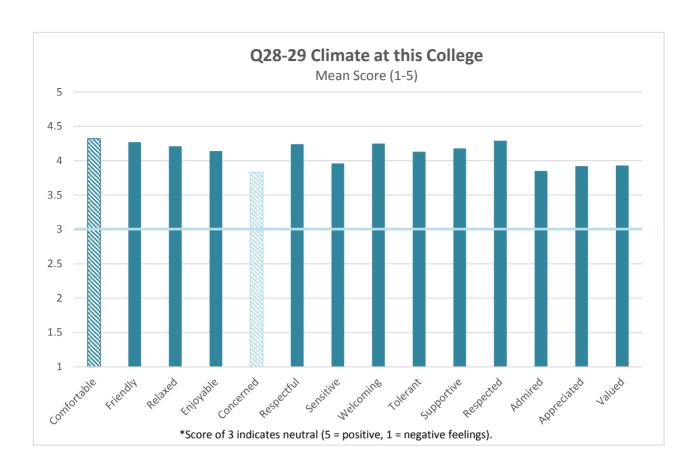

id percents (i.e., those who responded).

Questions are re-ordered for flow of information.









| Q31.1 Bottom Ranking Majors             |
|-----------------------------------------|
| All majors had 1 student declared, 0.2% |
| Alcoho/Control Subs/ADS                 |
| Anthropology, CSU Trans                 |
| Bilingual/Cross Cultural                |
| Coatal Environmental Studies            |
| Commercial Art                          |
| Construction Technology: Management     |
| Medical Assistant                       |
| Philosophy                              |
| Photography                             |
| Physical Fitness Technician             |
| Restaurant/Food Management              |
| Water Science                           |