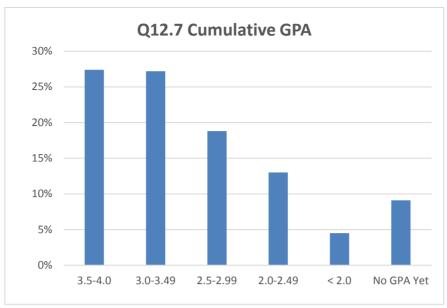

on were recoded for reporting only valid percents (i.e., those who responded).

Questions are re-ordered for flow of information.









| Q31.1 Bottom Ranking Majors             |
|-----------------------------------------|
| All majors had 1 student declared, 0.2% |
| Alcoho/Control Subs/ADS                 |
| Anthropology, CSU Trans                 |
| Bilingual/Cross Cultural                |
| Coatal Environmental Studies            |
| Commercial Art                          |
| Construction Technology: Management     |
| Medical Assistant                       |
| Philosophy                              |
| Photography                             |
| Physical Fitness Technician             |
| Restaurant/Food Management              |
| Water Science                           |