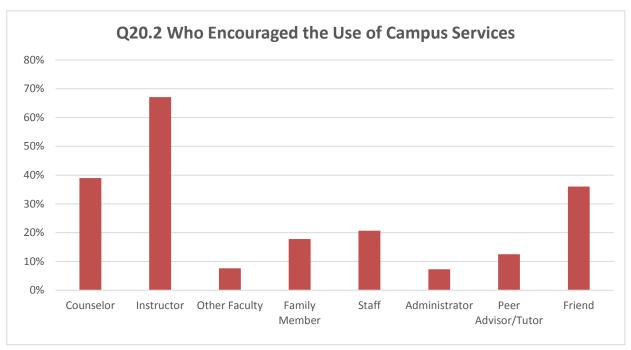

ly valid percents (i.e., those who responded).

Questions are re-ordered for flow of information.









| Q31.1 Bottom Ranking Majors             |
|-----------------------------------------|
| All majors had 1 student declared, 0.2% |
| Alcoho/Control Subs/ADS                 |
| Anthropology, CSU Trans                 |
| Bilingual/Cross Cultural                |
| Coatal Environmental Studies            |
| Commercial Art                          |
| Construction Technology: Management     |
| Medical Assistant                       |
| Philosophy                              |
| Photography                             |
| Physical Fitness Technician             |
| Restaurant/Food Management              |
| Water Science                           |