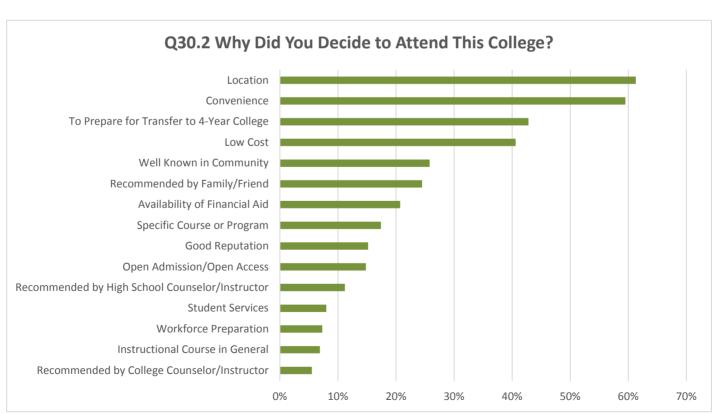

Questions are re-ordered for flow of information.

| Q31.1 Bottom Ranking Majors             |
|-----------------------------------------|
| All majors had 1 student declared, 0.2% |
| Alcoho/Control Subs/ADS                 |
| Anthropology, CSU Trans                 |
| Bilingual/Cross Cultural                |
| Coatal Environmental Studies            |
| Commercial Art                          |
| Construction Technology: Management     |
| Medical Assistant                       |
| Philosophy                              |
| Photography                             |
| Physical Fitness Technician             |
| Restaurant/Food Management              |
| Water Science                           |