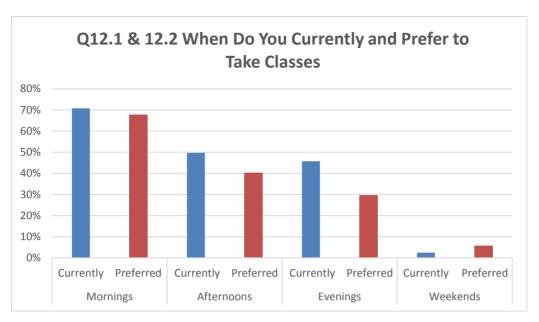

Questions are re-ordered for flow of information.

| Q31.1 Bottom Ranking Majors             |
|-----------------------------------------|
| All majors had 1 student declared, 0.2% |
| Alcoho/Control Subs/ADS                 |
| Anthropology, CSU Trans                 |
| Bilingual/Cross Cultural                |
| Coatal Environmental Studies            |
| Commercial Art                          |
| Construction Technology: Management     |
| Medical Assistant                       |
| Philosophy                              |
| Photography                             |
| Physical Fitness Technician             |
| Restaurant/Food Management              |
| Water Science                           |