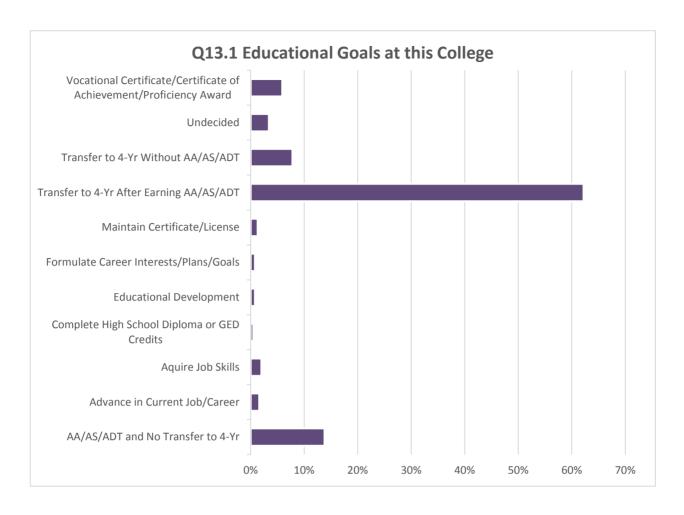

Questions are re-ordered for flow of information.

| Q31.1 Bottom Ranking Majors             |
|-----------------------------------------|
| All majors had 1 student declared, 0.2% |
| Alcoho/Control Subs/ADS                 |
| Anthropology, CSU Trans                 |
| Bilingual/Cross Cultural                |
| Coatal Environmental Studies            |
| Commercial Art                          |
| Construction Technology: Management     |
| Medical Assistant                       |
| Philosophy                              |
| Photography                             |
| Physical Fitness Technician             |
| Restaurant/Food Management              |
| Water Science                           |