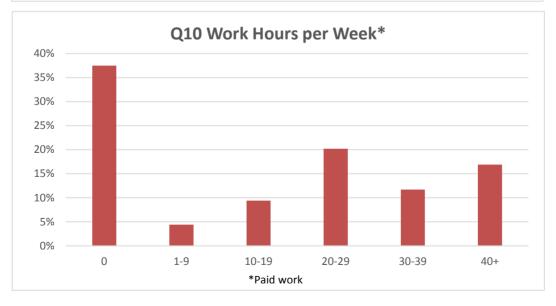

se who responded).

Questions are re-ordered for flow of information.









| Q31.1 Bottom Ranking Majors             |
|-----------------------------------------|
| All majors had 1 student declared, 0.2% |
| Alcoho/Control Subs/ADS                 |
| Anthropology, CSU Trans                 |
| Bilingual/Cross Cultural                |
| Coatal Environmental Studies            |
| Commercial Art                          |
| Construction Technology: Management     |
| Medical Assistant                       |
| Philosophy                              |
| Photography                             |
| Physical Fitness Technician             |
| Restaurant/Food Management              |
| Water Science                           |