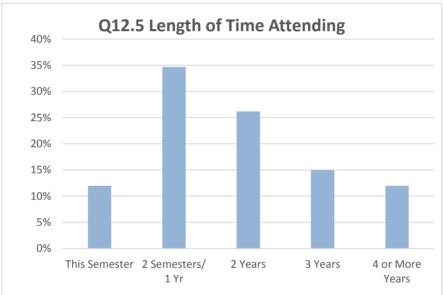

were recoded for reporting only valid percents (i.e., those who responded).

Questions are re-ordered for flow of information.









| Q31.1 Bottom Ranking Majors             |
|-----------------------------------------|
| All majors had 1 student declared, 0.2% |
| Alcoho/Control Subs/ADS                 |
| Anthropology, CSU Trans                 |
| Bilingual/Cross Cultural                |
| Coatal Environmental Studies            |
| Commercial Art                          |
| Construction Technology: Management     |
| Medical Assistant                       |
| Philosophy                              |
| Photography                             |
| Physical Fitness Technician             |
| Restaurant/Food Management              |
| Water Science                           |