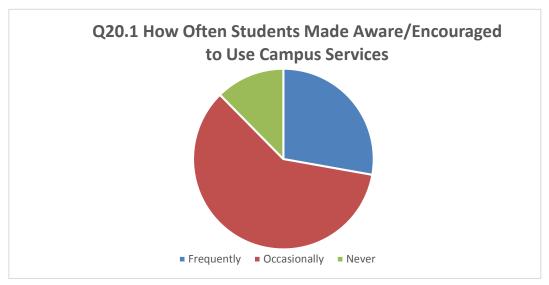

only valid percents (i.e., those who responded).

Questions are re-ordered for flow of information.









| Q31.1 Bottom Ranking Majors             |
|-----------------------------------------|
| All majors had 1 student declared, 0.2% |
| Alcoho/Control Subs/ADS                 |
| Anthropology, CSU Trans                 |
| Bilingual/Cross Cultural                |
| Coatal Environmental Studies            |
| Commercial Art                          |
| Construction Technology: Management     |
| Medical Assistant                       |
| Philosophy                              |
| Photography                             |
| Physical Fitness Technician             |
| Restaurant/Food Management              |
| Water Science                           |